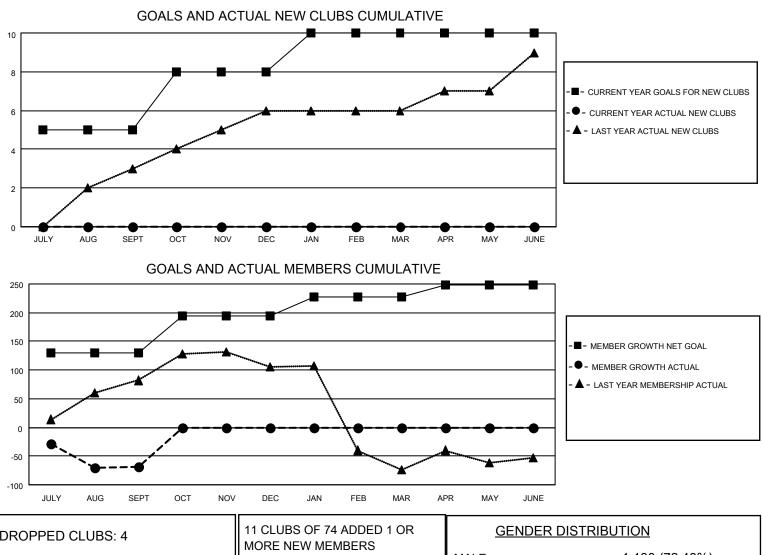

## LOCATION REP OF SRI LANKA

District 306 A1

Results as of: 9/30/2021

| Clubs                 |               |           |               | Members               |                        |                         |                                                    |
|-----------------------|---------------|-----------|---------------|-----------------------|------------------------|-------------------------|----------------------------------------------------|
| RESULTS FOR 2021-2022 |               |           |               | RESULTS FOR 2021-2022 |                        |                         |                                                    |
| QUARTER               | NEW CLUB GOAL | NEW CLUBS | DROPPED CLUBS | QUARTER MEMI          | BER GROWTH NET<br>GOAL | MEMBER GROWTH<br>ACTUAL | DROPPED<br>MEMBERS ACTUAL<br>(including transfers) |
| JULY/AUG/SEPT         | 5             | 0         | 4             | JULY/AUG/SEPT         | 130                    | 34                      | 100                                                |
| OCT/NOV/DEC           | 3             | 0         | 0             | OCT/NOV/DEC           | 64                     | 0                       | 0                                                  |
| JAN/FEB/MAR           | 2             | 0         | 0             | JAN/FEB/MAR           | 34                     | 0                       | 0                                                  |
| APR/MAY/JUNE          | 0             | 0         | 0             | APR/MAY/JUNE          | 20                     | 0                       | 0                                                  |

| DROPPED CLUBS: 4 |     | MORE NEW MEMBERS          | MALE                               | 1,180 (72.48%)<br>448 (27.52%) |
|------------------|-----|---------------------------|------------------------------------|--------------------------------|
| DROPPED MEMBERS  |     |                           | NON BINARY<br>PREFER NOT TO ANSWER | 0 (0.00%)                      |
| DECEASED         | 2   |                           |                                    | , <i>,</i>                     |
| CLUB CANCELLED   | 46  | CLICK HERE FOR CUMULATIVE | TOTAL FAMILY UNIT MEMBERS          | 613                            |
| OTHER            | 52  | MEMBERSHIP DATA           |                                    |                                |
| TOTAL            | 100 |                           | FAMILY MEMBERS PAYING HA           | lf dues 340                    |